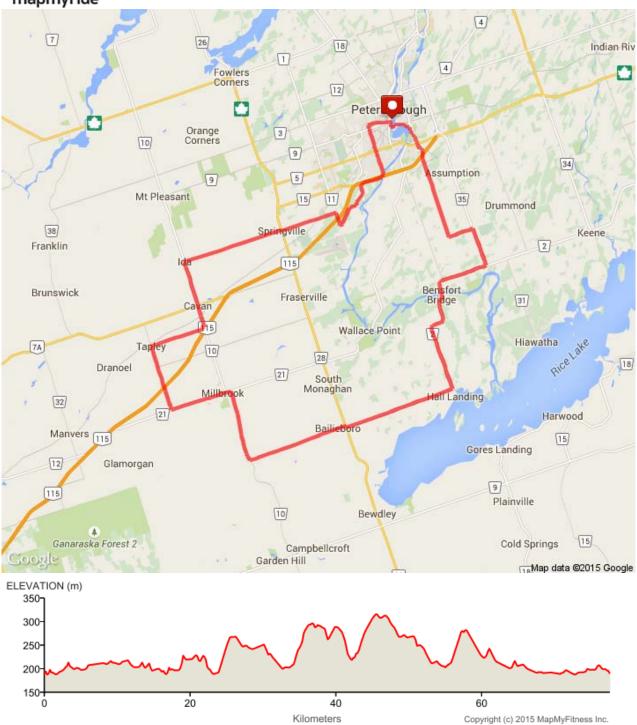

Map your rides Page 1 of 4

Ptbo Cycle - Route 3 - Hills, Views and Pastries 80

Distance: 77.59 km

Elevation: 628.87 m (Max: 315.88 m)

mapmyride

Map your rides Page 2 of 4

| Head west on Trans Canada Trail                                           | 0 km (+0.04 km)    |
|---------------------------------------------------------------------------|--------------------|
| Slight left to stay on Trans Canada Trail                                 | 0.04 km (+0.36 km) |
| Turn left to stay on Trans Canada Trail                                   | 0.39 km (+0.24 km) |
| Turn left to stay on Trans Canada Trail                                   | 0.64 km (+0.16 km) |
| Continue onto Maria St Destination will be on the right                   | 0.79 km (+0.15 km) |
| Head east on Maria St toward Burnham St Destination will be on the right  | 0.95 km (+0.35 km) |
| Head east on Maria St                                                     | 1.3 km (+0.01 km)  |
| Turn right                                                                | 1.31 km (+0.05 km) |
| Head southeast on Trans Canada Trail Destination will be on the left      | 1.35 km (+0.61 km) |
| Head south on Trans Canada Trail                                          | 1.97 km (+0.3 km)  |
| Turn right to stay on Trans Canada Trail Destination will be on the right | 2.27 km (+0.25 km) |
| Head southeast on Trans Canada Trail                                      | 2.52 km (+0.07 km) |
| Turn left toward Ashburnham Dr                                            | 2.59 km (+0.01 km) |
| Turn right onto Ashburnham Dr Destination will be on the left             | 2.6 km (+0.05 km)  |
| Head south on Ashburnham Dr                                               | 2.65 km (+0.05 km) |
| Turn right toward Trans Canada Trail                                      | 2.7 km (+0.01 km)  |
| Turn left onto Trans Canada Trail                                         | 2.71 km (+0.25 km) |
| Slight right onto Ashburnham Dr Destination will be on the right          | 2.96 km (+0.31 km) |
| Head southeast on Ashburnham Dr                                           | 3.27 km (+1.29 km) |
| Continue onto Crowley Line                                                | 4.55 km (+1.47 km) |
| Head south on Crowley Line toward Assumption Rd                           | 6.03 km (+3.1 km)  |
| Turn left onto Base Line Destination will be on the left                  | 9.12 km (+0.24 km) |
| Head east on Base Line toward Keene Rd/County Rd 35                       | 9.37 km (+1.3 km)  |
| Turn right onto Keene Rd/County Rd 35 Destination will be on the right    | 10.68 km (+0.81 km |
| Head south on Keene Rd/County Rd 35 toward County Rd 2                    | 11.48 km (+1.65 km |