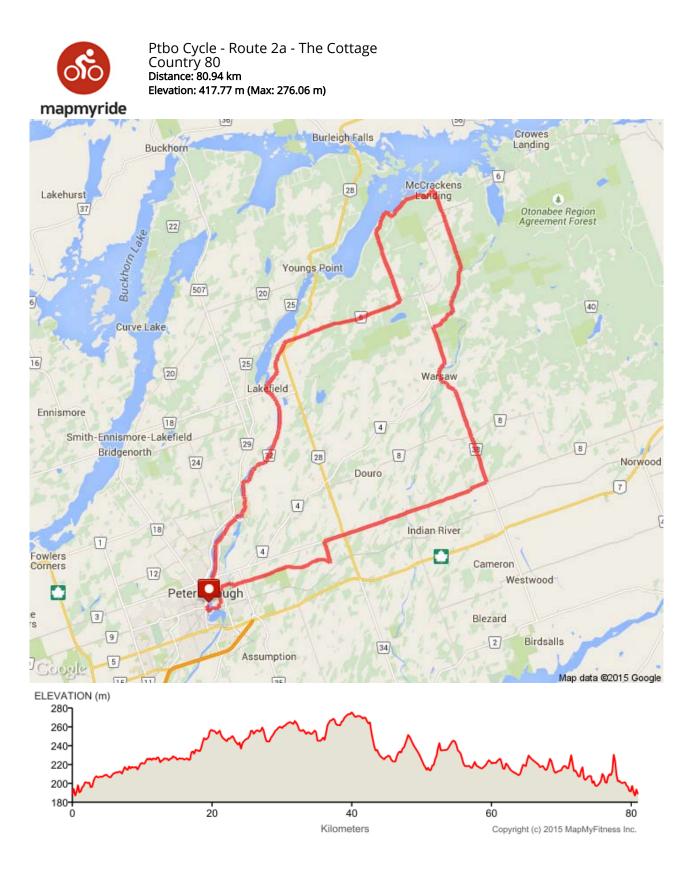

| Head southwest on Trans Canada Trail                                                                                     | 0 km (+0.04 km)                 |
|--------------------------------------------------------------------------------------------------------------------------|---------------------------------|
| Slight left to stay on Trans Canada Trail                                                                                | 0.04 km (+0.15 km)              |
| Head south on Trans Canada Trail                                                                                         | 0.19 km (+0.21 km)              |
| Turn left to stay on Trans Canada Trail                                                                                  | 0.4 km (+0.24 km)               |
| T